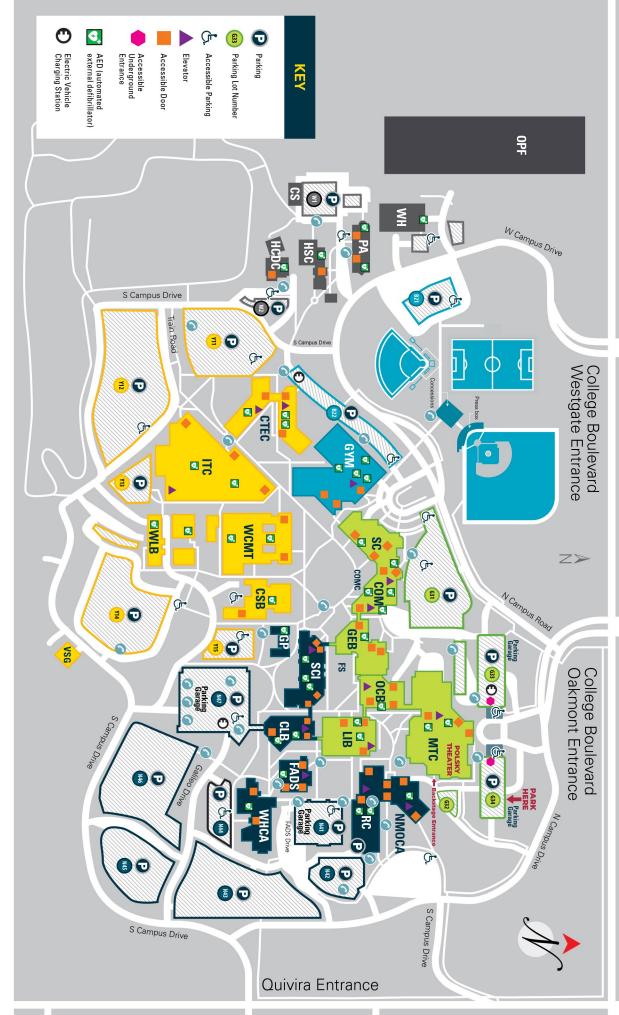

### https://us02web.zoom.us/j/8518540210?pwd=RVg1ZTloV1hxVXdRMll3V3dZR0pUZz09&omn=89219287326

The actual pageant is being held at the Polsky Theater located in the Midwest Trust Center on the campus of Johnson County Community College in Overland Park, Kansas. The host hotel is the Courtyard Marriott Overland Park/Metcalf. Please remember, you are responsible for booking your own hotel room during pageant weekend. To book a room for yourself, and/or family and friends, go to missmissouriusa.com and select "Competition" and then "Host City" where you will find a link to the hotel website. Please carefully review the weekend schedule. If you have any questions, call or email the pageant office. You will need to be at registration at 7:30 am on Friday, June 14th. Please arrive with hair/make-up complete and dressed ready for an official headshot photo immediately following Registration. You will also record a video introduction to be played during the pageant shows. If you have a conflict with the arrival/registration time, please contact us as soon as possible.

COM CLB Commons Building Classroom Laboratory Building

COMC Commons Courtyard

Compost Shed

CTEC CSB Hugh L. Libby Career and Campus Services Building Technical Education Center

Fine Arts & Design Studios Fountain Square

General Education Building

GP Galileo's Pavilion

HCDC GYM Hiersteiner Child Development Center Gymnasıum

HSC Horticultural Science Center

Industrial Training Center

Billington Library

MTC Midwest Trust Center

**NMOCA** Office and Classroom Building Nerman Museum of Contemporary Art

Open Petal Farm

Police Academy

Regnier Center

Science Building Student Center

VSG Vehicle Storage Garage

WCMT Welding, Construction, Machining Technology

Warehouse

Wylie Hospitality and Culinary Academy

Welding Laboratory Building